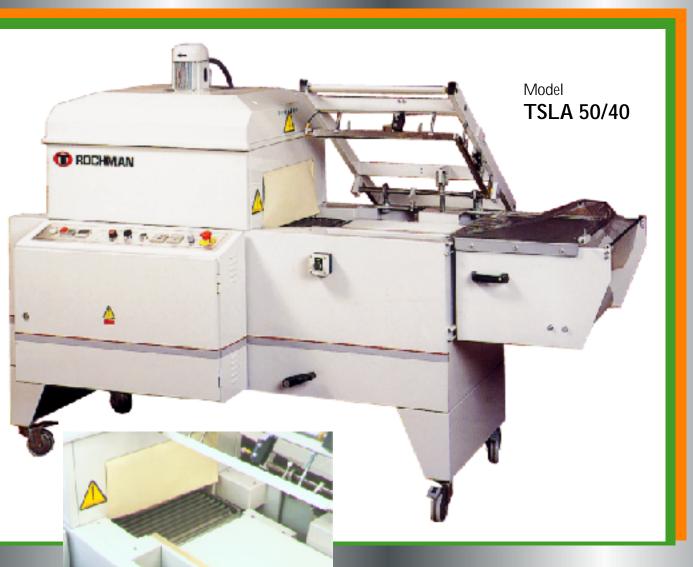

## Shrink System TSLA Models 50/40 and 80/60

- Automatic-seal jaw. 20 to 25 cycles per minute
- Consistent high-volume production
- Operator friendly
- Simultaneous height-adjustable sealer and tunnel conveyors to allow smooth transition of products

### Model 50/40 - 80/60