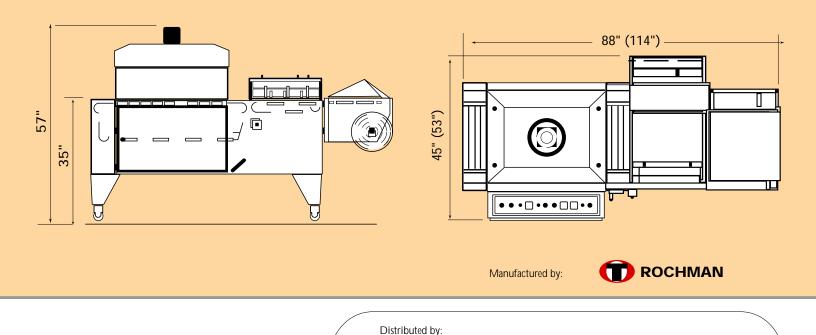

## **TSLA Shrink Packaging System**

**Consistent High-Volume Production** 

| Features              | TSL<br>50x40                         | .A<br>80x60                          |
|-----------------------|--------------------------------------|--------------------------------------|
| Production            | 20 - 25 pg/min.                      | 16 - 20 pg/min.                      |
| Sealing dim.          | 20" H x 16" W                        | 31" H x 23" W                        |
| Film type             | P.V.C. / Polyolefin<br>Polypropylene | P.V.C. / Polyolefin<br>Polypropylene |
| Shrink chamber length | 32"                                  | 40"                                  |
| Shrink chamber width  | 17"                                  | 25"                                  |
| Shrink chamber height | 10"                                  | 10"                                  |
| Compressed air        | 87 p.s.i. at 2.82 c.f.m.             | 87 p.s.i. at 2.82 c.f.m.             |
| Electrical            | 220v / 3ph / 33Amp                   | 220v / 3ph / 60Amp                   |
| Weight                | 1,025 lbs.                           | 1,124 lbs.                           |